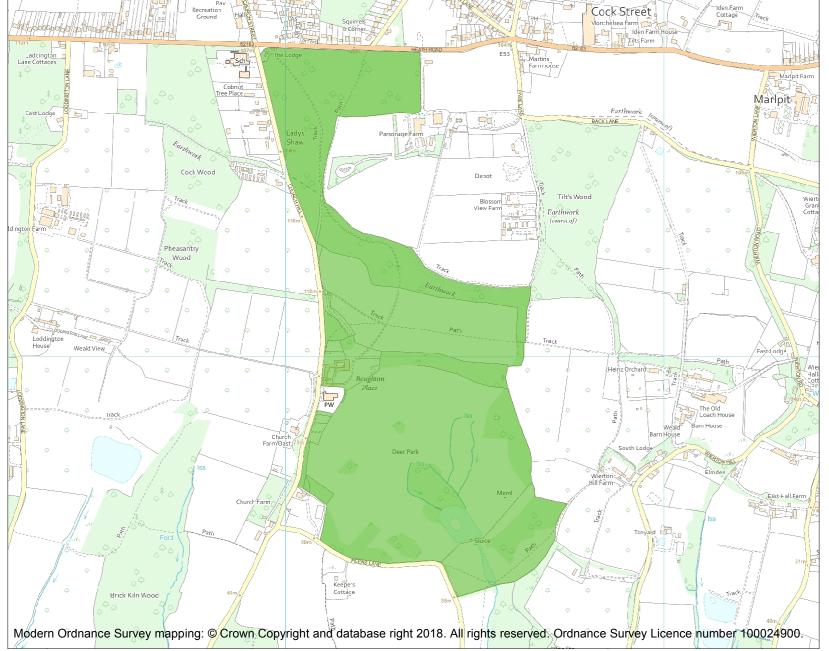

This is an A4 sized map and should be printed full size at A4 with no page scaling set.

Name: BOUGHTON MONCHELSEA PLACE

Heritage Category:

Park and Garden

1000339

List Entry No :

Grade:

County: Kent

District: Maidstone

Parish: Boughton Monchelsea

Each official record of a registered garden or other land contains a map. The map here has been translated from the official map and that process may have introduced inaccuracies. Copies of maps that form part of the official record can be obtained from Historic England.

This map was delivered electronically and when printed may not be to scale and may be subject to distortions. The map and grid references are for identification purposes only and must be read in conjunction with other information in the record.

**List Entry NGR:** TQ 77339 49870

**Map Scale:** 1:10000

Print Date: 3 July 2024

HistoricEngland.org.uk